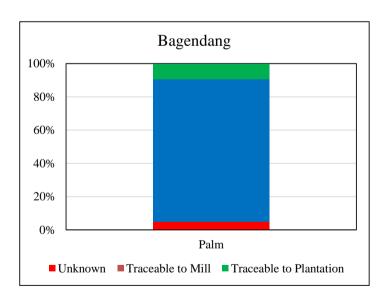

**PT Wilmar Nabati Indonesia, Bagendang** Traceability Summary - Supplies April 2014 - March 2015

| Supplying mills according to region |      | Traceability                                    | Palm   |
|-------------------------------------|------|-------------------------------------------------|--------|
|                                     | Palm | Unknown                                         | 5.4%   |
| Central Kalimantan                  | 8    | Traceable to mill <sup>+</sup>                  | 94.6%  |
| Unknown                             | 1    | <sup>+</sup> (includes traceable to plantation) | 10.2%  |
| Total                               | 9    | -                                               |        |
|                                     |      | No of Suppliers                                 |        |
|                                     |      | Wilmar owned mill                               | 0      |
|                                     |      | Third party mills                               | 9      |
|                                     |      | Wilmar refineries                               | 0      |
|                                     |      | Others(refiners/traders/bulkers)                | 0      |
|                                     |      | Percentage                                      |        |
|                                     |      | Wilmar owned mill                               | 0.0%   |
|                                     |      | Third party mills                               | 100.0% |
|                                     |      | Wilmar refineries                               | 0.0%   |
|                                     |      | Others(refiners/traders/bulkers)                | 0.0%   |
|                                     |      | No of Certified Mill                            |        |